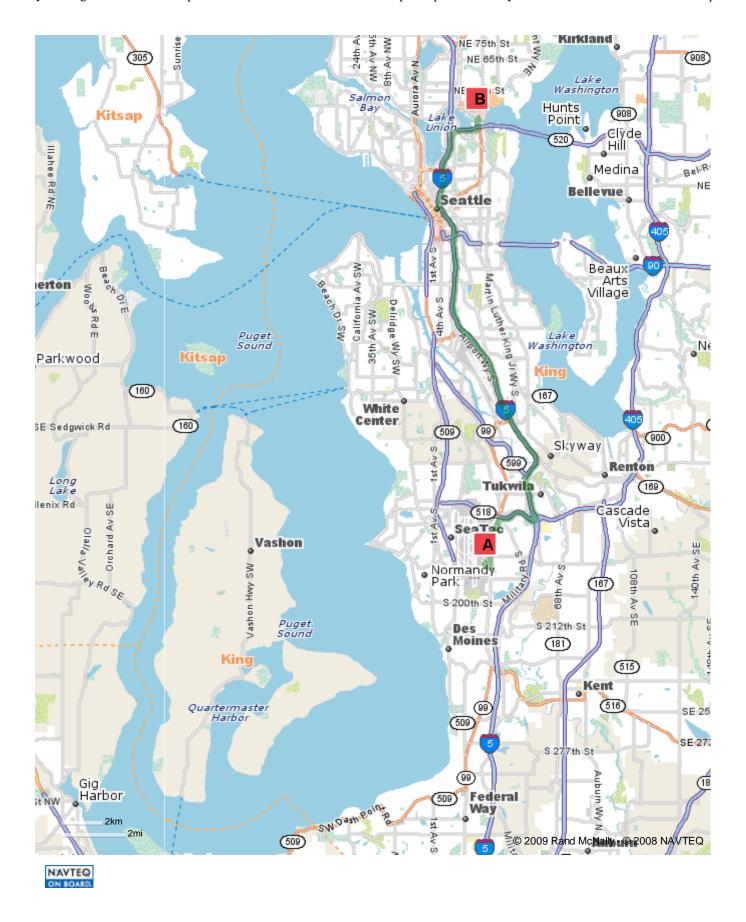

## **Seattle - Tacoma International**

**Trip mileage:** 17.9 miles Time: 26 min 28 sec

You are at Seattle - Tacoma International

| 1.  | Go Southeast on Seattle-Tacoma International Airport Rds Show Step Map                                                         | 800 feet   |
|-----|--------------------------------------------------------------------------------------------------------------------------------|------------|
| 2.  | Continue onto Seattle-Tacoma International Airport Rds; street becomes Seattle-Tacoma International Airport Rds  Show Step Map | 800 feet   |
| 3.  | Turn left onto WA-99 N (International Blvd, Pacific Hwy S) Show Step Map                                                       | 1.5 miles  |
| 4.  | Take WA-518 E (I-405, I-5, Renton) ramp on right Show Step Map                                                                 | 1.1 miles  |
| 5.  | Take I-5 N (Seattle) exit on left Show Step Map                                                                                | 13.6 miles |
| 6.  | Take Exit 168B (WA-520, Bellevue, Kirkland) on right                                                                           | 0.3 miles  |
| 7.  | Take WA-520 E ramp Show Step Map                                                                                               | 0.5 miles  |
| 8.  | Take Montlake Blvd (Univ of Wash) exit on right Show Step Map                                                                  | 0.2 miles  |
| 9.  | Bear left onto Montlake Blvd E; street becomes Montlake Blvd NE                                                                | 0.3 miles  |
| 10. | Bear left onto NE Pacific St<br>Show Step Map                                                                                  | 600 feet   |
| 11. | You are at 1959 NE Pacific St, Seattle, 98195-0001, King County, WA, USA                                                       |            |
|     |                                                                                                                                |            |

1959 NE Pacific Street, Seattle, WA 98195

Trip mileage: 17.9 miles Time: 26 min 28 sec